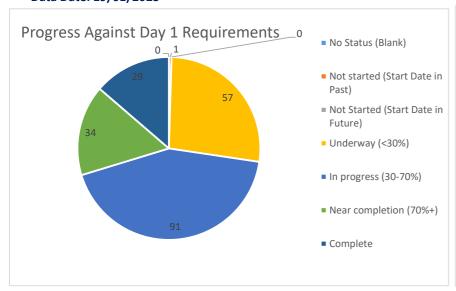

|                                    | People | Place | Corporate and Enabling | Fire | ICT | <b>Customer and Digital</b> | Finance and<br>Commercial | Total |
|------------------------------------|--------|-------|------------------------|------|-----|-----------------------------|---------------------------|-------|
| No Status (Blank)                  | 0      | 0     | 0                      | 0    | 0   | 0                           | 0                         | 0     |
| Not started (Start Date in Past)   | 0      | 0     | 1                      | 0    | 0   | 0                           | 0                         | 1     |
| Not Started (Start Date in Future) | 0      | 0     | 0                      | 0    | 0   | 0                           | 0                         | 0     |
| Underway (<30%)                    | 16     | 1     | 27                     | 4    | 0   | 0                           | 9                         | 57    |
| n progress (30-70%)                | 6      | 8     | 20                     | 29   | 6   | 7                           | 15                        | 91    |
| Near completion (70%+)             | 6      | 3     | 8                      | 3    | 7   | 3                           | 4                         | 34    |
| Complete                           | 1      | 6     | 16                     | 1    | 3   | 1                           | 1                         | 29    |
| Post-Day 1 Requirements            | 0      | 0     | 0                      | 0    | 0   | 0                           | 0                         | 0     |
|                                    | 29     | 18    | 72                     | 37   | 16  | 11                          | 29                        | 212   |