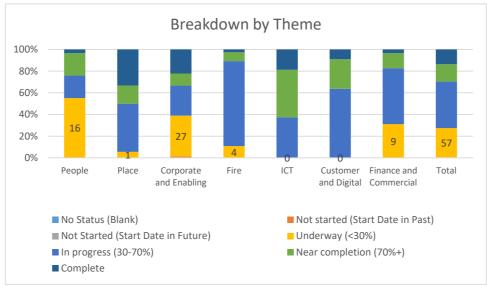

|                                    | People | Place | Corporate and Enabling | Fire | ICT | <b>Customer and Digital</b> | Finance and<br>Commercial | Total |
|------------------------------------|--------|-------|------------------------|------|-----|-----------------------------|---------------------------|-------|
| No Status (Blank)                  | 0      | 0     | 0                      | 0    | 0   | 0                           | 0                         | 0     |
| Not started (Start Date in Past)   | 0      | 0     | 1                      | 0    | 0   | 0                           | 0                         | 1     |
| Not Started (Start Date in Future) | 0      | 0     | 0                      | 0    | 0   | 0                           | 0                         | 0     |
| Underway (<30%)                    | 16     | 1     | 27                     | 4    | 0   | 0                           | 9                         | 57    |
| n progress (30-70%)                | 6      | 8     | 20                     | 29   | 6   | 7                           | 15                        | 91    |
| Near completion (70%+)             | 6      | 3     | 8                      | 3    | 7   | 3                           | 4                         | 34    |
| Complete                           | 1      | 6     | 16                     | 1    | 3   | 1                           | 1                         | 29    |
| Post-Day 1 Requirements            | 0      | 0     | 0                      | 0    | 0   | 0                           | 0                         | 0     |
|                                    | 29     | 18    | 72                     | 37   | 16  | 11                          | 29                        | 212   |