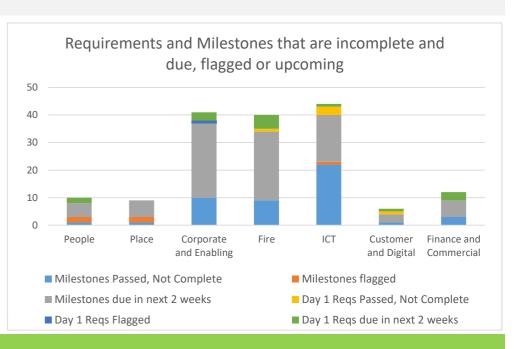

|                                 |        |       |                               |       |       |                             | Finance and |       |
|---------------------------------|--------|-------|-------------------------------|-------|-------|-----------------------------|-------------|-------|
|                                 | People | Place | <b>Corporate and Enabling</b> | Fire  | ICT   | <b>Customer and Digital</b> | Commercial  | Total |
| Milestones Complete             | 47     | 33    | 212                           | 14    | 274   | 32                          | 36          | 648   |
| Milestones Complete (%)         | 48.0%  | 43.4% | 62.4%                         | 13.2% | 46.8% | 68.1%                       | 45.6%       | 48.6% |
| Milestones Passed, Not Complete | 1      | 1     | 10                            | 9     | 22    | 1                           | 3           | 47    |
| Milestones flagged              | 2      | 2     | 0                             | 0     | 1     | 0                           | 0           | 5     |
| Milestones due in next 2 weeks  | 5      | 6     | 27                            | 25    | 17    | 3                           | 6           | 89    |
| Post-Day 1 Milestones           | 0      | 0     | 0                             | 0     | 1     | 0                           | 0           | 1     |
| Day 1 Reqs Passed, Not Complete | 0      | 0     | 0                             | 1     | 3     | 1                           | 0           | 5     |
| Day 1 Reqs Flagged              | 0      | 0     | 1                             | 0     | 0     | 0                           | 0           | 1     |
| Day 1 Regs due in next 2 weeks  | 2      | 0     | 3                             | 5     | 1     | 1                           | 3           | 15    |